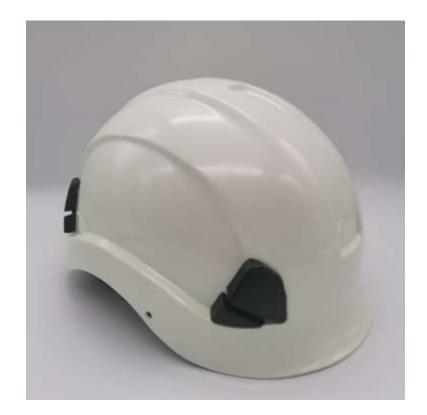

NTA - P series rescue helmets is made out of high temperature resistant PC material which made in USA. Have high

temperature resistance, flame retardant, impact resistance, insulation and other excellent features. It according with

the EU EN397: 1995 standard, can pass the impact test at non-mandatory high temperature 150 C, -30 C low

temperature. This product is applicable to security protection at natural disasters, traffic accidents and emergency

rescue, it can also be used in steel metallurgy industry and special high temperature operation personnel.