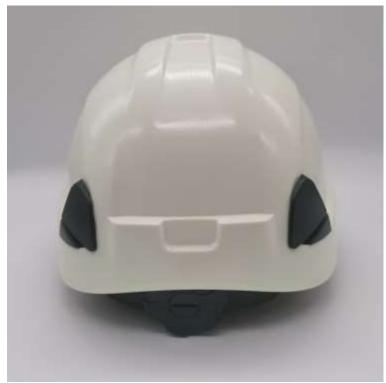

NTA - P series rescue helmets is made out of high temperature resistant PC material which made in USA. Have high

temperature resistance, flame retardant, impact resistance, insulation and other excellent features. It according with

the EU EN397: 1995 standard, can pass the impact test at non-mandatory high temperature 150 C, -30 C low

temperature. This product is applicable to security protection at natural disasters, traffic accidents and emergency

rescue, it can also be used in steel metallurgy industry and special high temperature operation personnel.