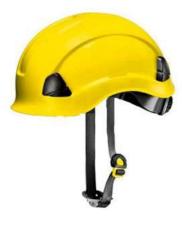

## **WORKING ALOFT & RESCUE HELMET**

NTA-A Series Working aloft safely helmet is made out of high impact resistant ABS material, this helmet is suitable

for safety protect head when Working aloN, and also suitable for mountaineering, climbing, caving, canyoning, Via

Ferrata, and so on other outdoors protection.

And safety protection for the natural disaster emergency rescue.

- Pass 30 C very low temperature impact test.
- Excellent performance of highly resistance impact and highly resistance penetration.
- Pass by 20000 voltage test, have excellent electric insulation performance.
- According to different places, can choose air permeability or closed structure.
- If needed, can install the reflector, encoding frame and earmuffs etc spare parts.