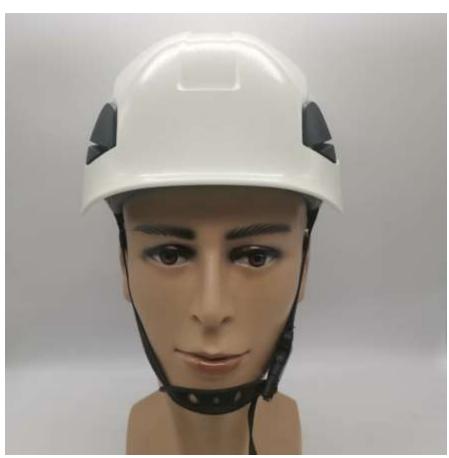

## **WORKING ALOFT & RESCUE HELMET**

NTA-A Series Working aloft safely helmet is made out of high impact resistant ABS material, this helmet is suitable

for safety protect head when Working aloN, and also suitable for mountaineering, climbing, caving, canyoning, Via

Ferrata, and so on other outdoors protection.

And safety protection for the natural disaster emergency rescue.

- Pass 30 C very low temperature impact test.
- Excellent performance of highly resistance impact and highly resistance penetration.
- Pass by 20000 voltage test, have excellent electric insulation performance.
- According to different places, can choose air permeability or closed structure.
- If needed, can install the reflector, encoding frame and earmuffs etc spare parts.