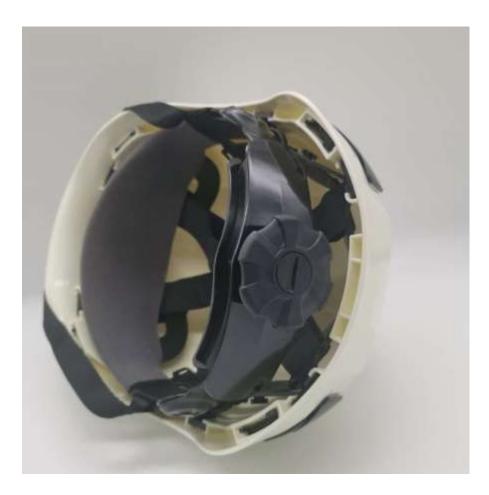

## **WORKING ALOFT & RESCUE HELMET**

NTA-A Series Working aloft safely helmet is made out of high impact resistant ABS material, this helmet is suitable

for safety protect head when Working aloN, and also suitable for mountaineering, climbing, caving, canyoning, Via

Ferrata, and so on other outdoors protection.

And safety protection for the natural disaster emergency rescue.

- Pass 30 C very low temperature impact test.
- Excellent performance of highly resistance impact and highly resistance penetration.
- Pass by 20000 voltage test, have excellent electric insulation performance.
- According to different places, can choose air permeability or closed structure.
- If needed, can install the reflector, encoding frame and earmuffs etc spare parts.