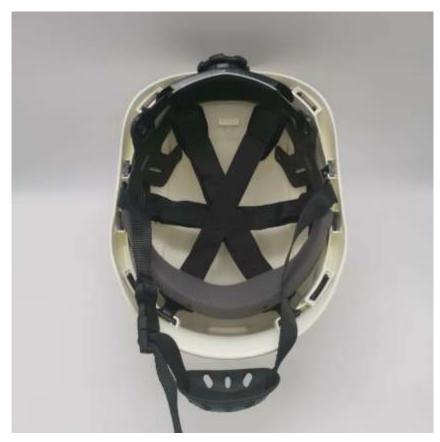

## **WORKING ALOFT & RESCUE HELMET**

NTA-A Series Working aloft safely helmet is made out of high impact resistant ABS material, this helmet is suitable

for safety protect head when Working aloN, and also suitable for mountaineering, climbing, caving, canyoning, Via

Ferrata, and so on other outdoors protection.

And safety protection for the natural disaster emergency rescue.

- Pass 30 C very low temperature impact test.
- Excellent performance of highly resistance impact and highly resistance penetration.
- Pass by 20000 voltage test, have excellent electric insulation performance.
- According to different places, can choose air permeability or closed structure.
- If needed, can install the reflector, encoding frame and earmuffs etc spare parts.