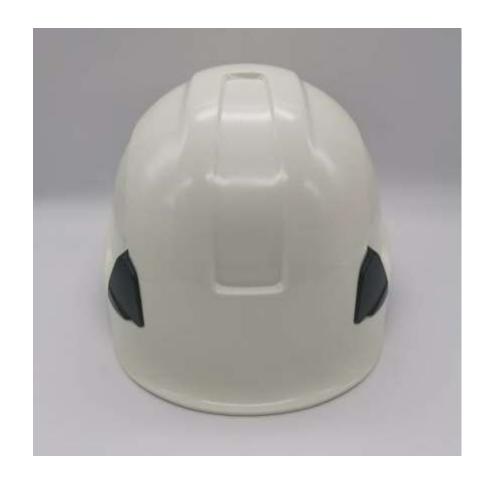

NTA - P series rescue helmets is made out of high temperature resistant PC material which made in USA. Have high

temperature resistance, flame retardant, impact resistance, insulation and other excellent features. It according with

the EU EN397: 1995 standard, can pass the impact test at non-mandatory high temperature 150 C, -30 C low

temperature. This product is applicable to security protection at natural disasters, traffic accidents and emergency

rescue, it can also be used in steel metallurgy industry and special high temperature operation personnel.